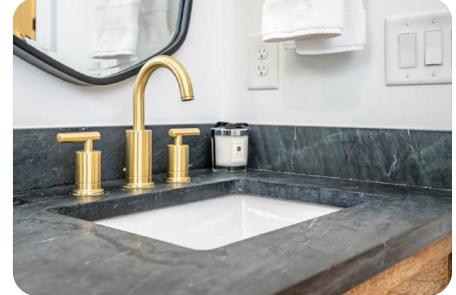

# SINKS & FAUCETS

Stainless steel, polished chrome or oil-rubbed bronze? Single-bowl, double-bowl, farmhouse? Knobs, single-handle or touchless? Choosing the finishing details for your kitchen or bath can feel overwhelming. Our design consultants at CR will ease the selection process by helping narrow down the options that are right for you.

3

Essential to any kitchen or bath, plumbing fixtures bring functionality and style together. CR presents a comprehensive range of sinks and faucets, sourced from top manufacturers. Elevate your kitchen or bath project with our exquisite selections, ensuring the perfect blend of form and function.