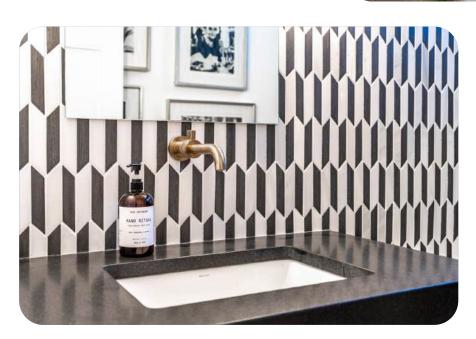

# SINKS & FAUCETS

Stainless steel, polished chrome or oil-rubbed bronze? Single-bowl, double-bowl, farmhouse? Knobs, single-handle or touchless? Choosing the finishing details for your kitchen or bath can feel overwhelming. Our design consultants at CR will ease the selection process by helping narrow down the options that are right for you.