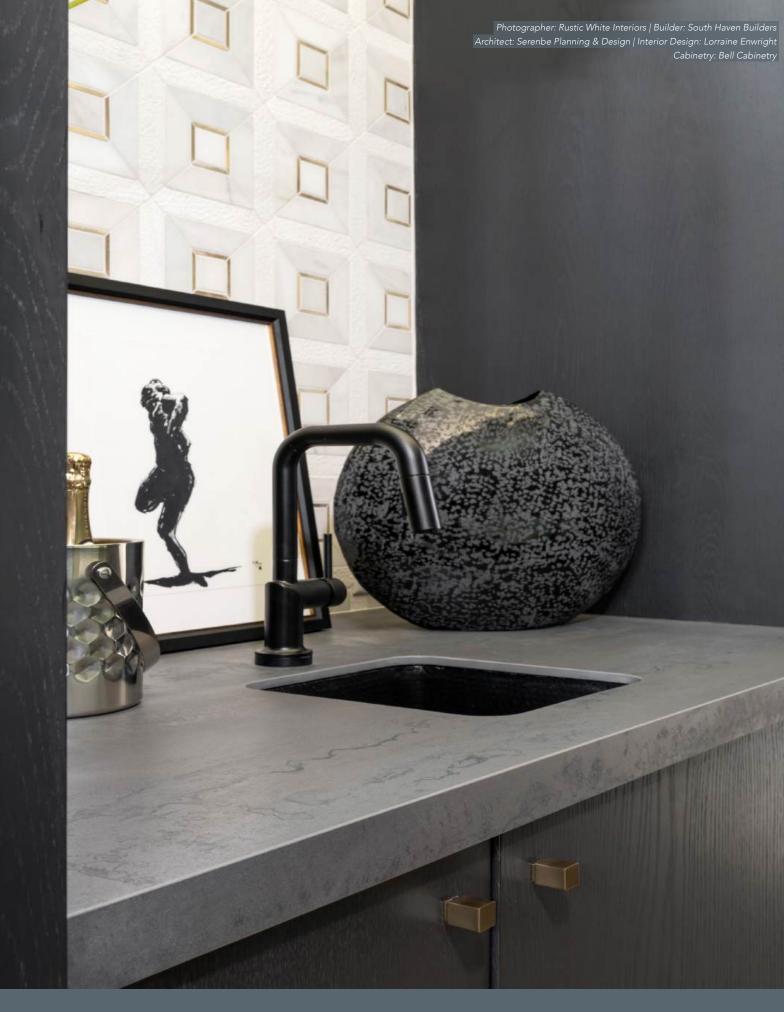

# SINKS & FAUCETS

Stainless steel, polished chrome or oil-rubbed bronze? Single-bowl, double-bowl, farmhouse? Knobs, single-handle or touchless? Choosing the finishing details for your kitchen or bath can feel overwhelming. Our design consultants at CR will ease the selection process by helping narrow down the options that are right for you.