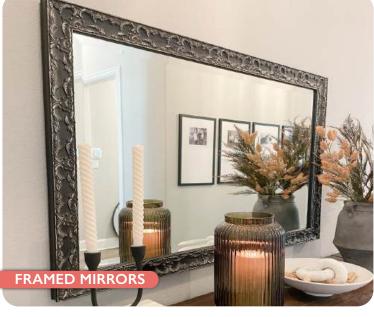

# **GLASS & MIRROR**

We have many large glass and mirror facilities that have the expertise and capability to cut and install these materials into a project of any size. Whether you're in need of semi-frameless glass for a shower enclosure or a custom full-size mirror, our design consultants can help meet your specification needs.

# **GLASS & MIRROR**

Glass, mirrors and hardware are among the essential bathroom components carried by CR. Glass of varied thickness and design is available for sliding glass tub doors and framed, semi-frameless and heavy glass shower enclosures. Options for mirrors include size and frames. Our hardware inventory includes a variety of functions, styles and finishes.