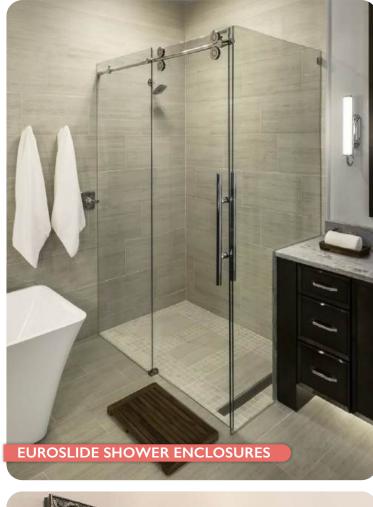

# **GLASS & MIRROR**

We have many large glass and mirror facilities that have the expertise and capability to cut and install these materials into a project of any size. Whether you're in need of semi-frameless glass for a shower enclosure or a custom full-size mirror, our design consultants can help meet your specification needs.

# **GLASS & MIRROR**

Glass, mirrors and hardware are among the essential bathroom components carried by CR. Glass of varied thickness and design is available for sliding glass tub doors and framed, semi-frameless and heavy glass shower enclosures. Options for mirrors include size and frames. Our hardware inventory includes a variety of functions, styles and finishes.