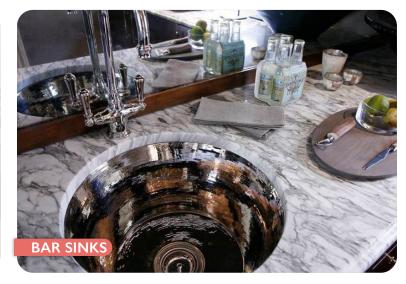

3

Essential to any kitchen or bath, plumbing fixtures bring functionality and style together. CR presents a comprehensive range of sinks and faucets, sourced from top manufacturers. Elevate your kitchen or bath project with our exquisite selections, ensuring the perfect blend of form and function.

# SINKS & FAUCETS

Stainless steel, polished chrome or oil-rubbed bronze? Single-bowl, double-bowl, farmhouse? Knobs, single-handle or touchless? Choosing the finishing details for your kitchen or bath can feel overwhelming. Our design consultants at CR will ease the selection process by helping narrow down the options that are right for you.