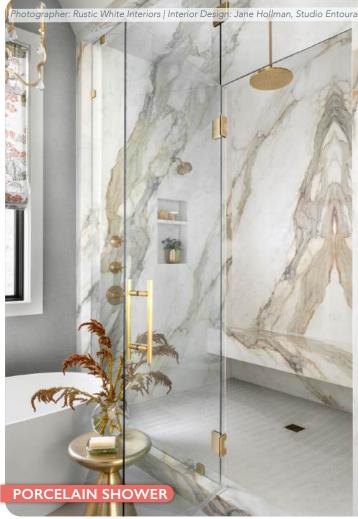

# **GLASS & MIRROR**

We have many large glass and mirror facilities that have the expertise and capability to cut and install these materials into a project of any size. Whether you're in need of semi-frameless glass for a shower enclosure or a custom full-size mirror, our design consultants can help meet your specification needs.

# **GLASS & MIRROR**

Glass, mirrors and hardware are among the essential bathroom components carried by CR. Glass of varied thickness and design is available for sliding glass tub doors and framed, semi-frameless and heavy glass shower enclosures. Options for mirrors include size and frames. Our hardware inventory includes a variety of functions, styles and finishes.