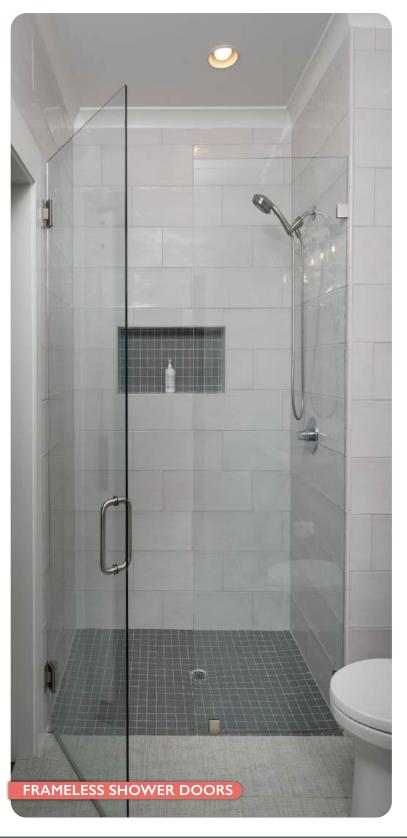

# **GLASS & MIRROR**

We have many large glass and mirror facilities that have the expertise and capability to cut and install these materials into a project of any size. Whether you're in need of semi-frameless glass for a shower enclosure or a custom full-size mirror, our design consultants can help meet your specification needs.

# **GLASS & MIRROR**

Glass, mirrors and hardware are among the essential bathroom components carried by CR. Glass of varied thickness and design is available for sliding glass tub doors and framed, semi-frameless and heavy glass shower enclosures. Options for mirrors include size and frames. Our hardware inventory includes a variety of functions, styles and finishes.