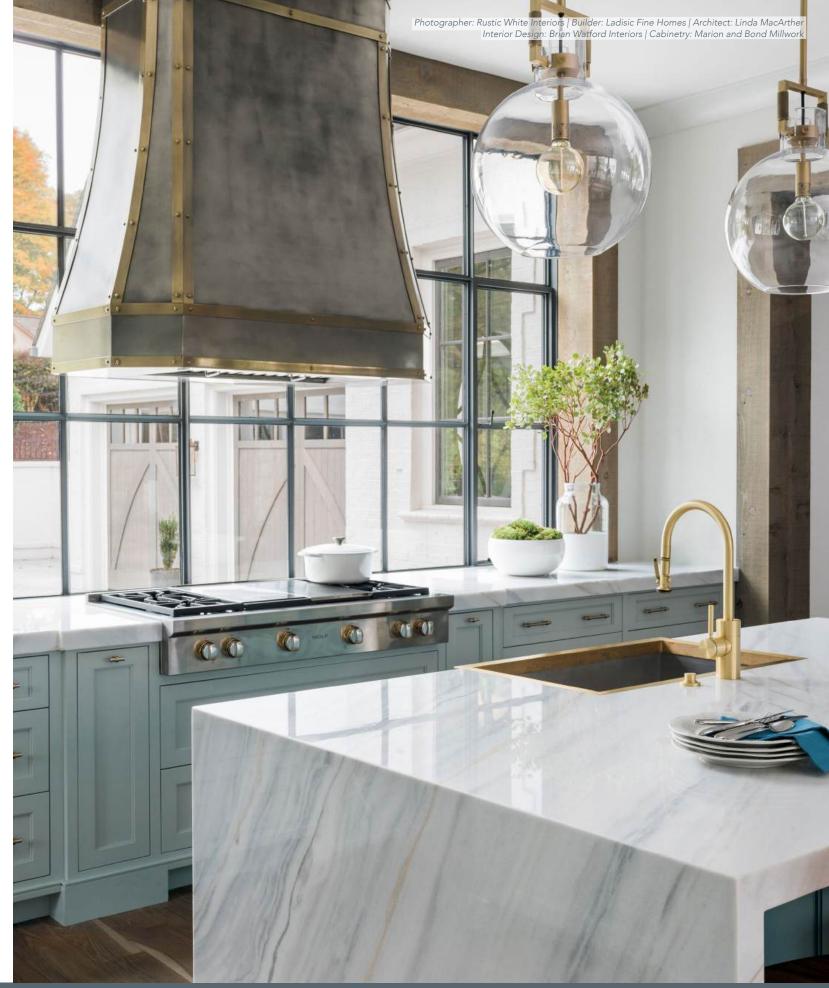

Featured on the front cover:

Photographer: Rustic White Interiors | Builder: Ladisic Fine Homes | Architect: Castro Design Studio Interior Design: Brian Watford Interiors | Kitchen Design: Jane Hollman, Studio Entourage Cabinetry: Marion & Bond Millwork

Countertop Details: Statuario Corchia 3" Mitered Edge with 3" Mitered Waterfall island. Book matched full height back splash behind the range.