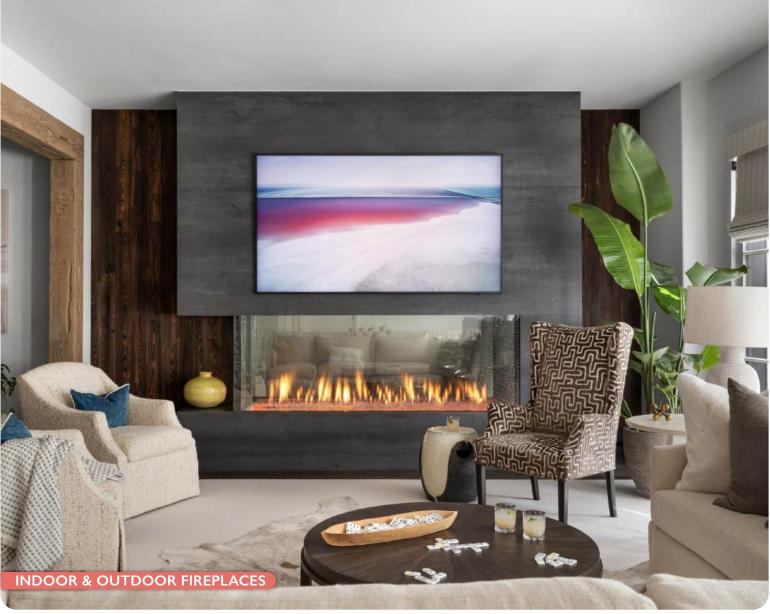

# **FIREPLACES**

Fireplaces are a great focal point for a living room, luxurious master bedroom or outdoor living area. Whatever the location for this cozy addition, CR offers the best possible products and most professional installation services. Let our trained staff help you enjoy the comfort of a fireplace in your home by choosing from one of our many options, right down to the design of the surround and hearth.

WOOD-BURNING FIREPLACES offer the ambiance and crackling sound of burning wood and are available in a variety of sizes to fit the scale of any space.

GAS FIREPLACES add ambience and warmth with the flip of a switch and a clean and efficient option for your home.

ELECTRIC FIREPLACES are sleek and offer installation flexibility as they do not require a chimney or venting system.

OUTDOOR FIREPLACES are the ultimate gathering spot and are available in wood-burning units for patios and gas-burning for decks and porches.