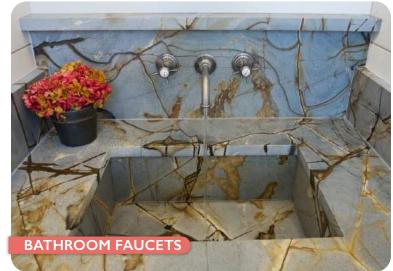

3

Essential to any kitchen or bath, plumbing fixtures bring functionality and style together. CR presents a comprehensive range of sinks and faucets, sourced from top manufacturers. Elevate your kitchen or bath project with our exquisite selections, ensuring the perfect blend of form and function.

# SINKS & FAUCETS

Stainless steel, polished chrome or oil-rubbed bronze? Single-bowl, double-bowl, farmhouse? Knobs, single-handle or touchless? Choosing the finishing details for your kitchen or bath can feel overwhelming. Our design consultants at CR will ease the selection process by helping narrow down the options that are right for you.