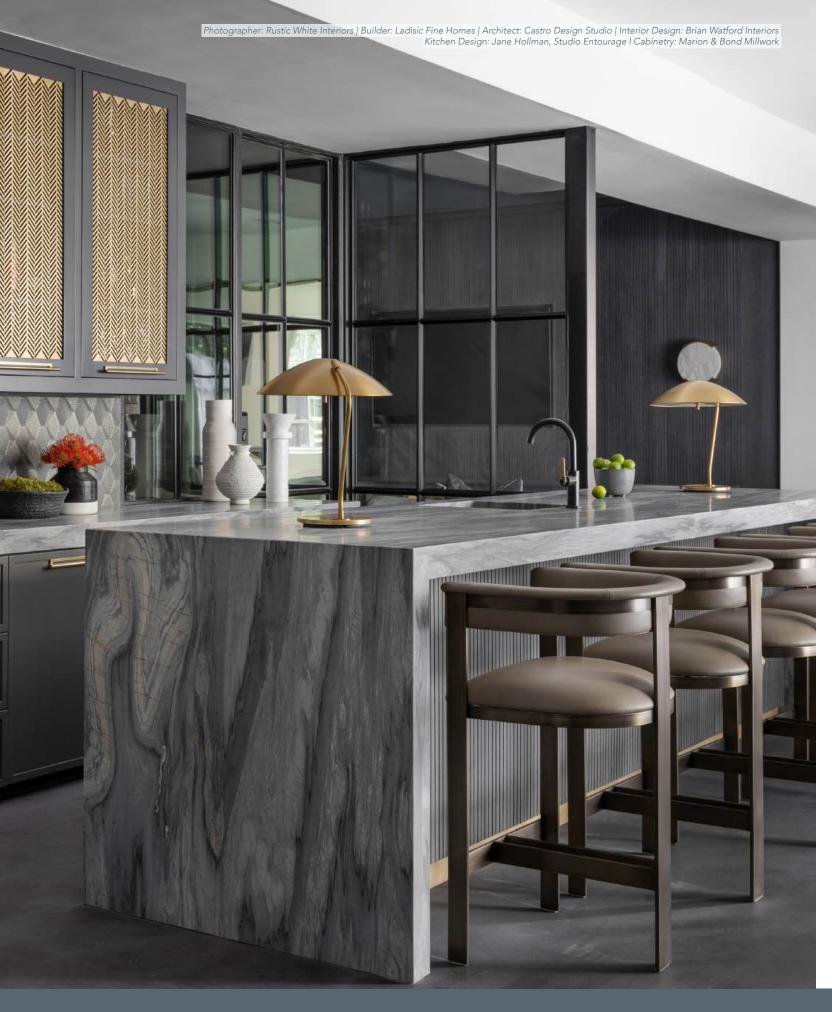

Featured on the front cover:

Photographer: Rustic White Interiors | Builder: Ladisic Fine Homes | Architect: Castro Design Studio Interior Design: Brian Watford Interiors | Kitchen Design: Jane Hollman, Studio Entourage Cabinetry: Marion & Bond Millwork

Countertop Details: Statuario Corchia 3" Mitered Edge with 3" Mitered Waterfall island. Book matched full height back splash behind the range.