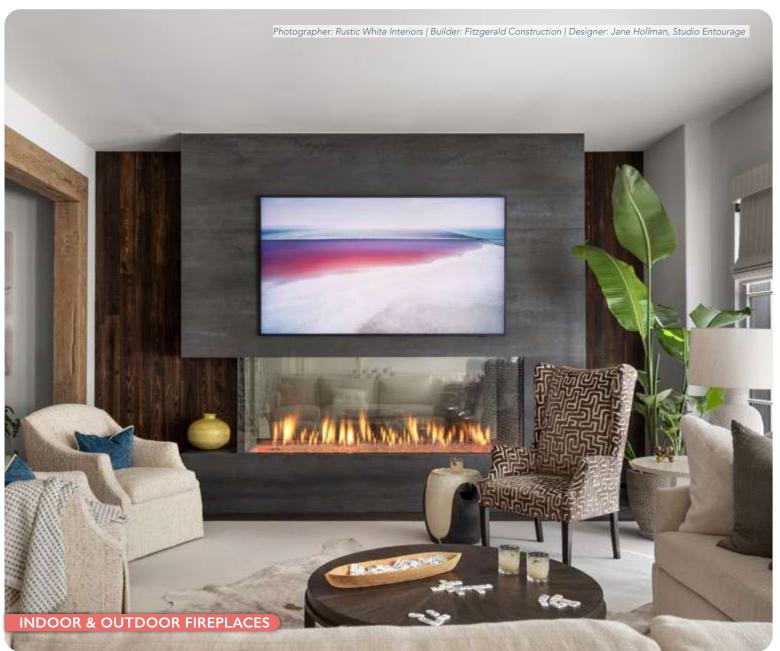

### **FIREPLACES**

A fireplace is the heart of the home and CR offers wood burning, gas direct vent, gas vent free, outdoor, and electric fireplaces to compliment your home. Our professional installation teams assure you have a proper fireplace installation that will provide years of warmth and enjoyment.

## **FIREPLACES**

Fireplaces are a great focal point for a living room, luxurious master bedroom or outdoor living area. Whatever the location for this cozy addition, CR offers the best possible products and most professional installation services. Let our trained staff help you enjoy the comfort of a fireplace in your home by choosing from one of our many options, right down to the design of the surround and hearth.

WOOD-BURNING FIREPLACES offer the ambiance and crackling sound of burning wood and are available in a variety of sizes to fit the scale of any space.

GAS FIREPLACES add ambience and warmth with the flip of a switch and a clean and efficient option for your home.

ELECTRIC FIREPLACES are sleek and offer installation flexibility as they do not require a chimney or venting system.

OUTDOOR FIREPLACES are the ultimate gathering spot and are available in wood-burning units for patios and gas-burning for decks and porches.