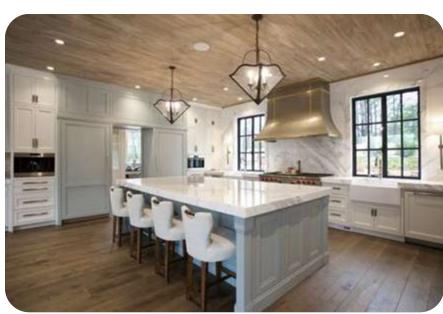

#### Featured on the front cover:

Photographer: Rustic White Interiors | Builder: Ladisic Fine Homes | Architect: Castro Design Studio Interior Design: Brian Watford Interiors I Kitchen Design: Jane Hollman, Studio Entourage Cabinetry: Marion & Bond Millwork

Countertop Details: Statuario Corchia 3" Mitered Edge with 3" Mitered Waterfall island. Book matched full height back splash behind the range.

For over 50 years, countless customers have chosen Construction Resources, and our family of companies, as the leading design authority for their home remodeling and building projects.