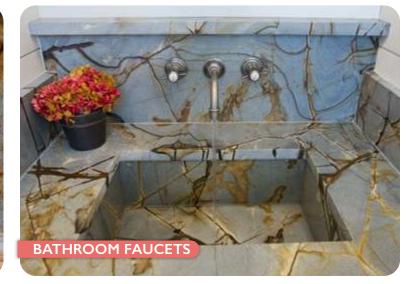

## **SINKS & FAUCETS**

Stainless steel, polished chrome or oil-rubbed bronze? Single-bowl, double-bowl, farmhouse? Knobs, single-handle or touchless? Choosing the finishing details for your kitchen or bath can feel overwhelming. Our design consultants at CR will ease the selection process by helping narrow down the options that are right for you.

Essential to any kitchen or bath, plumbing fixtures bring functionality and style together. CR presents a comprehensive range of sinks and faucets, sourced from top manufacturers. Elevate your kitchen or bath project with our exquisite selections, ensuring the perfect blend of form and function.