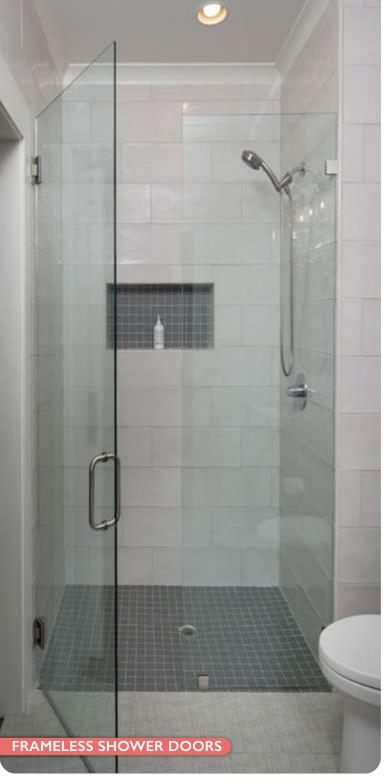

#### **GLASS & MIRROR**

We have many large glass and mirror facilities that have the expertise and capability to cut and install these materials into a project of any size. Whether you're in need of semi-frameless glass for a shower enclosure or a custom full-size mirror, our design consultants can help meet your specification needs.

## **GLASS & MIRROR**

Glass, mirrors and hardware are among the essential bathroom components carried by CR. Glass of varied thickness and design is available for sliding glass tub doors and framed, semi-frameless and heavy glass shower enclosures. Options for mirrors include size and frames. Our hardware inventory includes a variety of functions, styles and finishes.