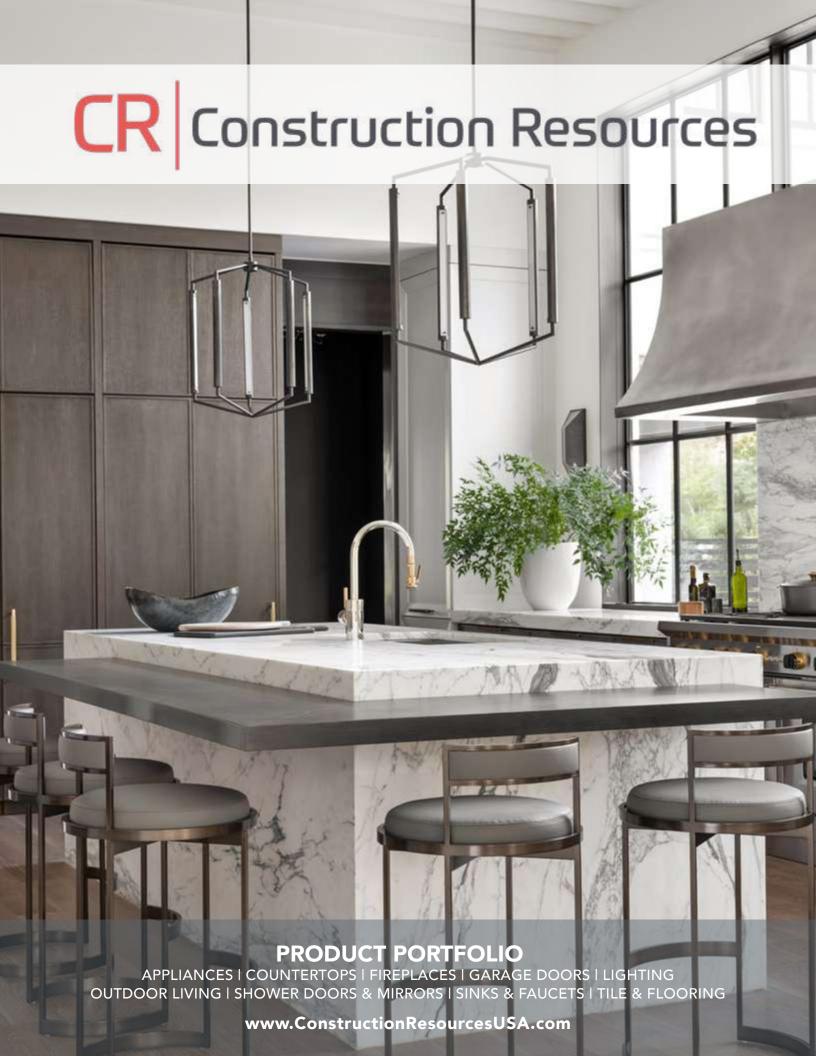

#### Featured on the front cover:

Photographer: Rustic White Interiors | Builder: Ladisic Fine Homes | Architect: Castro Design Studio Interior Design: Brian Watford Interiors I Kitchen Design: Jane Hollman, Studio Entourage Cabinetry: Marion & Bond Millwork

Countertop Details: Statuario Corchia 3" Mitered Edge with 3" Mitered Waterfall island. Book matched full height back splash behind the range.

For over 50 years, countless customers have chosen Construction Resources, and our family of companies, as the leading design authority for their home remodeling and building projects.