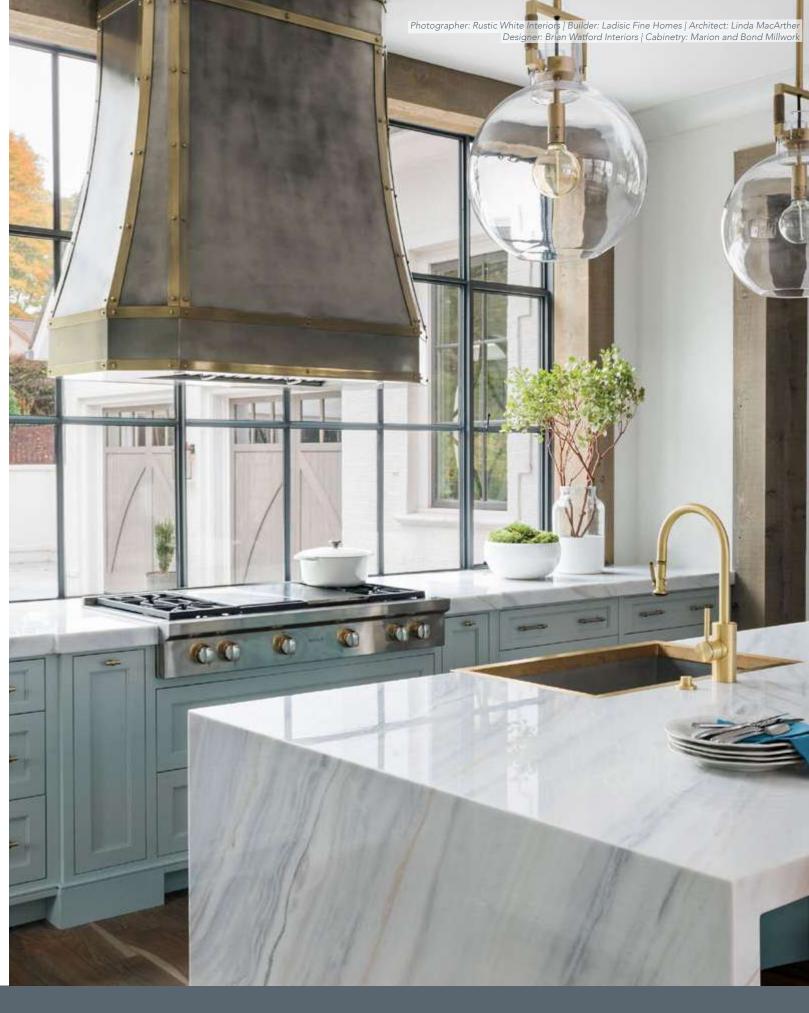

#### Featured on the front cover:

Photographer: Rustic White Interiors | Builder: Ladisic Fine Homes | Architect: Castro Design Studio Interior Design: Brian Watford Interiors I Kitchen Design: Jane Hollman, Studio Entourage Cabinetry: Marion & Bond Millwork

Countertop Details: Statuario Corchia 3" Mitered Edge with 3" Mitered Waterfall island. Book matched full height back splash behind the range.

For over 50 years, countless customers have chosen Construction Resources, and our family of companies, as the leading design authority for their home remodeling and building projects.