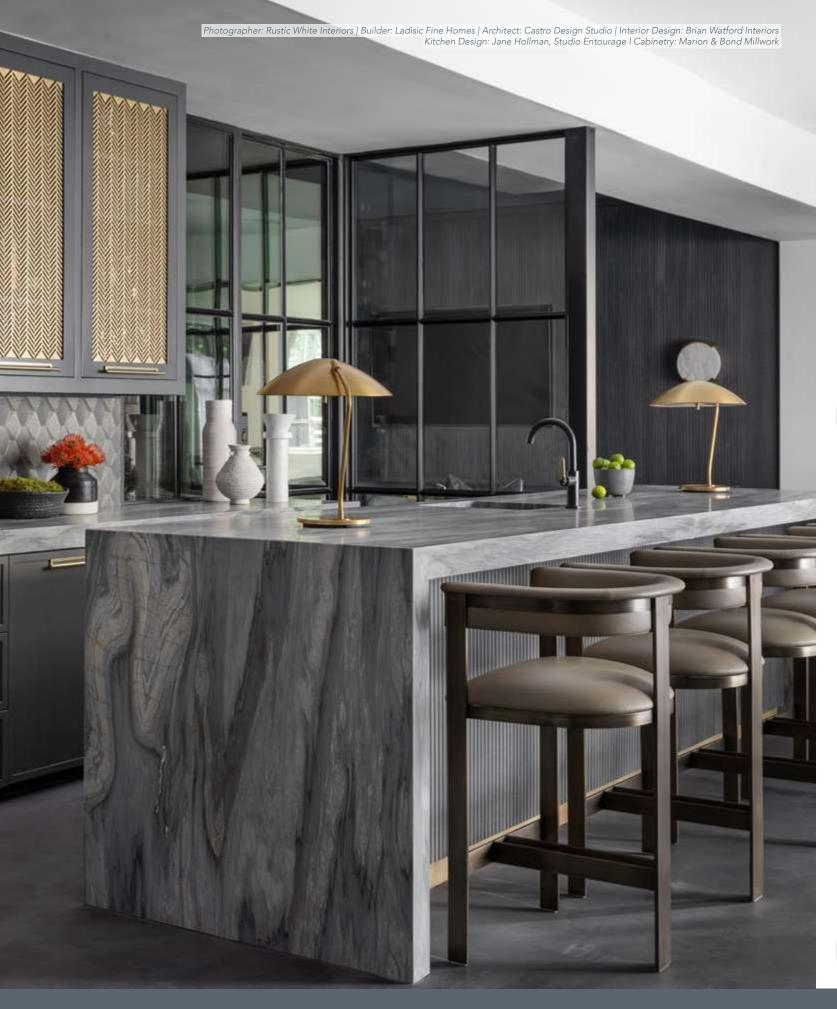

#### Featured on the front cover:

Photographer: Rustic White Interiors | Builder: Ladisic Fine Homes | Architect: Castro Design Studio Interior Design: Brian Watford Interiors I Kitchen Design: Jane Hollman, Studio Entourage Cabinetry: Marion & Bond Millwork

Countertop Details: Statuario Corchia 3" Mitered Edge with 3" Mitered Waterfall island. Book matched full height back splash behind the range.

For over 50 years, countless customers have chosen Construction Resources, and our family of companies, as the leading design authority for their home remodeling and building projects.