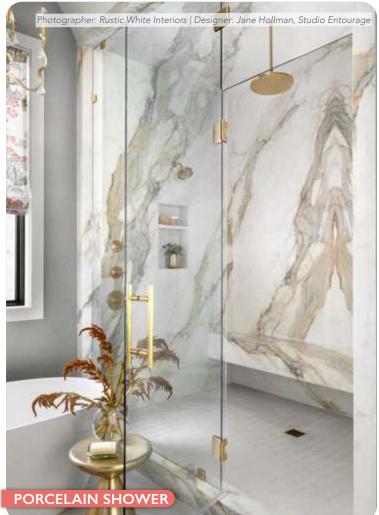

#### **GLASS & MIRROR**

We have many large glass and mirror facilities that have the expertise and capability to cut and install these materials into a project of any size. Whether you're in need of semi-frameless glass for a shower enclosure or a custom full-size mirror, our design consultants can help meet your specification needs.

## **GLASS & MIRROR**

Glass, mirrors and hardware are among the essential bathroom components carried by CR. Glass of varied thickness and design is available for sliding glass tub doors and framed, semi-frameless and heavy glass shower enclosures. Options for mirrors include size and frames. Our hardware inventory includes a variety of functions, styles and finishes.