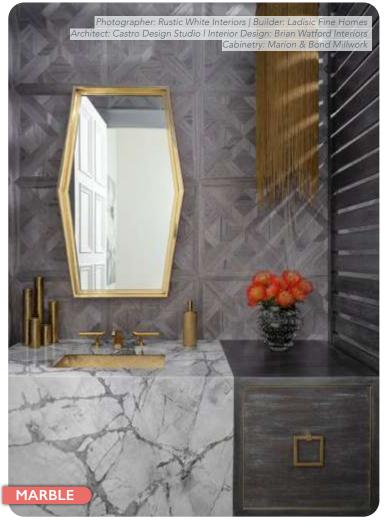

#### Featured on the front cover:

Photographer: Rustic White Interiors | Builder: Ladisic Fine Homes | Architect: Castro Design Studio Interior Design: Brian Watford Interiors I Kitchen Design: Jane Hollman, Studio Entourage Cabinetry: Marion & Bond Millwork

Countertop Details: Statuario Corchia 3" Mitered Edge with 3" Mitered Waterfall island. Book matched full height back splash behind the range.

For over 50 years, countless customers have chosen Construction Resources, and our family of companies, as the leading design authority for their home remodeling and building projects.