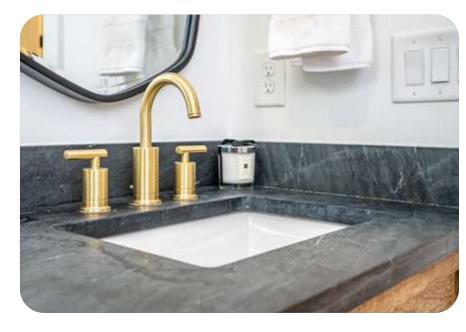

Essential to any kitchen or bath, plumbing fixtures bring functionality and style together. CR presents a comprehensive range of sinks and faucets, sourced from top manufacturers. Elevate your kitchen or bath project with our exquisite selections, ensuring the perfect blend of form and function.

## **SINKS & FAUCETS**

Stainless steel, polished chrome or oil-rubbed bronze? Single-bowl, double-bowl, farmhouse? Knobs, single-handle or touchless? Choosing the finishing details for your kitchen or bath can feel overwhelming. Our design consultants at CR will ease the selection process by helping narrow down the options that are right for you.