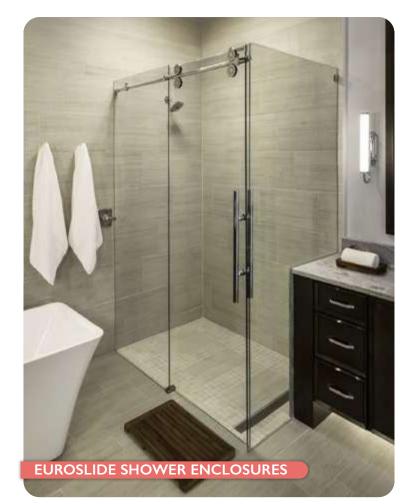

#### **GLASS & MIRROR**

We have many large glass and mirror facilities that have the expertise and capability to cut and install these materials into a project of any size. Whether you're in need of semi-frameless glass for a shower enclosure or a custom full-size mirror, our design consultants can help meet your specification needs.

## **GLASS & MIRROR**

Glass, mirrors and hardware are among the essential bathroom components carried by CR. Glass of varied thickness and design is available for sliding glass tub doors and framed, semi-frameless and heavy glass shower enclosures. Options for mirrors include size and frames. Our hardware inventory includes a variety of functions, styles and finishes.