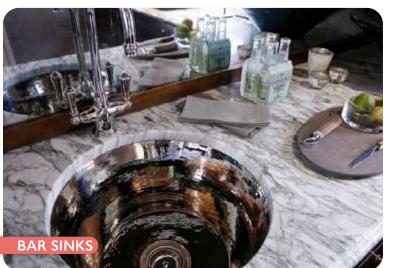

## **SINKS & FAUCETS**

Stainless steel, polished chrome or oil-rubbed bronze? Single-bowl, double-bowl, farmhouse? Knobs, single-handle or touchless? Choosing the finishing details for your kitchen or bath can feel overwhelming. Our design consultants at CR will ease the selection process by helping narrow down the options that are right for you.

Essential to any kitchen or bath, plumbing fixtures bring functionality and style together. CR presents a comprehensive range of sinks and faucets, sourced from top manufacturers. Elevate your kitchen or bath project with our exquisite selections, ensuring the perfect blend of form and function.