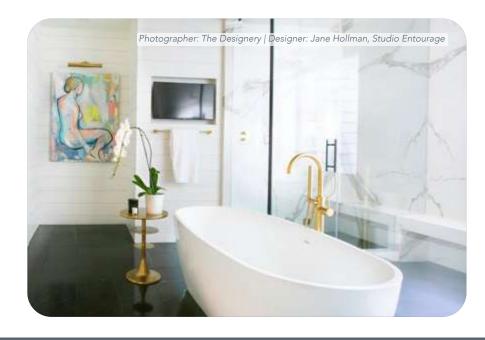

## **GLASS & MIRROR**

Glass, mirrors and hardware are among the essential bathroom components carried by CR. Glass of varied thickness and design is available for sliding glass tub doors and framed, semi-frameless and heavy glass shower enclosures. Options for mirrors include size and frames. Our hardware inventory includes a variety of functions, styles and finishes.

## **SINKS & FAUCETS**

Stainless steel, polished chrome or oil-rubbed bronze? Single-bowl, double-bowl, farmhouse? Knobs, single-handle or touchless? Choosing the finishing details for your kitchen or bath can feel overwhelming. Our design consultants at CR will ease the selection process by helping narrow down the options that are right for you.