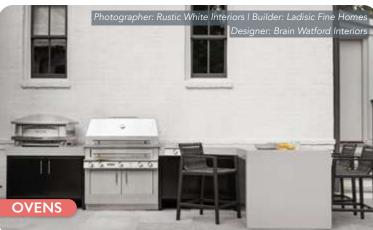

#### Featured on the front cover:

Photographer: Rustic White Interiors | Builder: Ladisic Fine Homes | Architect: Castro Design Studio Interior Design: Brian Watford Interiors I Kitchen Design: Jane Hollman, Studio Entourage Cabinetry: Marion & Bond Millwork

Countertop Details: Statuario Corchia 3" Mitered Edge with 3" Mitered Waterfall island. Book matched full height back splash behind the range.

For over 50 years, countless customers have chosen Construction Resources, and our family of companies, as the leading design authority for their home remodeling and building projects.