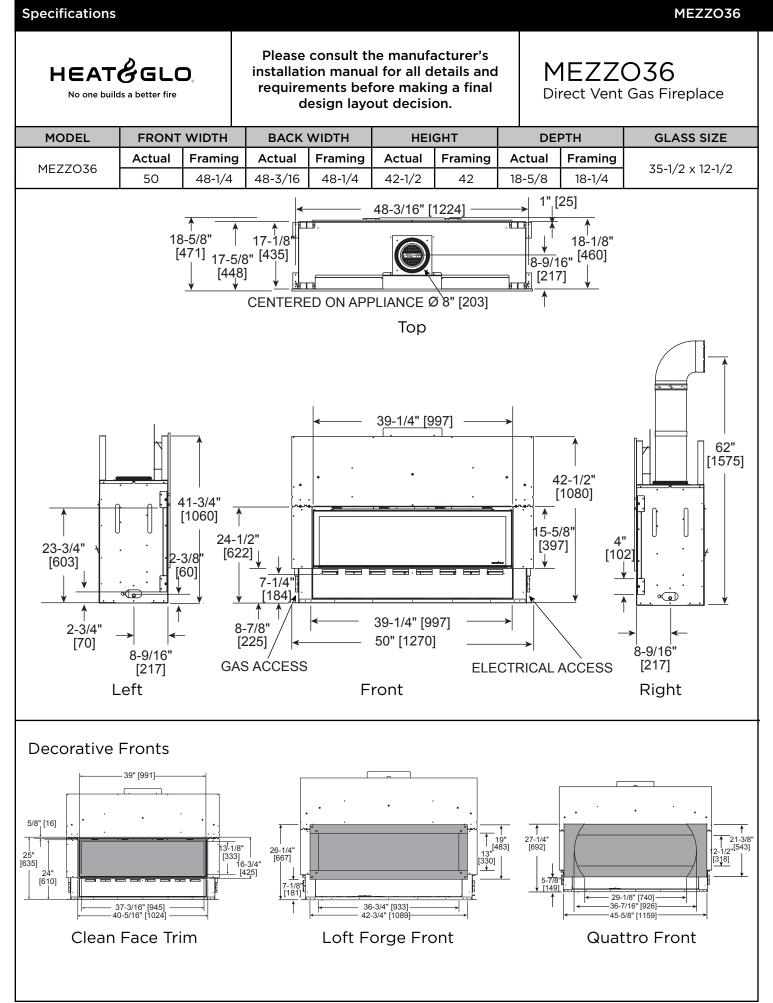

Additional information can be found online at www.heatnglo.com

## APPLIANCE LOCATION



### WALL PENETRATION



## MANTEL LEG/WALL PROJECTIONS



## MANTEL PROJECTIONS

HEATEGLO

No one builds a better fire



# FRAMING DIMENSION



#### **CLEARANCES TO COMBUSTIBLES**



# PRODUCT LISTING CODESUSANSI Z21.88-2014CANCSA 2.33-2014

UL307B

Product information provided is not complete and is subject to change without notice. Product installation must adhere strictly to instructions accompanying product to avoid risk of fire and potential injury.

Additional information can be found online at www.heatnglo.com

CUL US LISTED

CUL)US LISTED