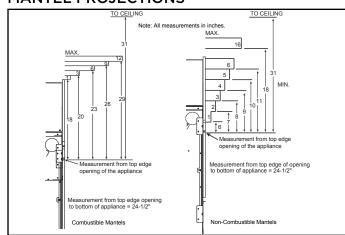

Additional information can be found online at www.heatnglo.com

## APPLIANCE LOCATION



### WALL PENETRATION



## MANTEL LEG/WALL PROJECTIONS



## MANTEL PROJECTIONS

HEATEGLO

No one builds a better fire



# FRAMING DIMENSION



#### **CLEARANCES TO COMBUSTIBLES**



# PRODUCT LISTING CODESUSANSI Z21.88-2014CANCSA 2.33-2014

UL307B

Product information provided is not complete and is subject to change without notice. Product installation must adhere strictly to instructions accompanying product to avoid risk of fire and potential injury.

Additional information can be found online at www.heatnglo.com

CUL US LISTED

CUL)US LISTED